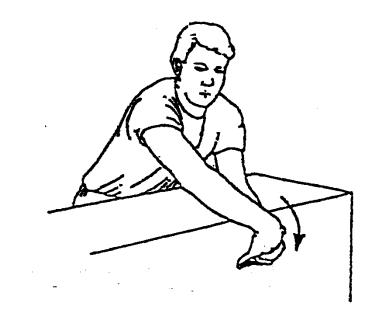

## STRETCH EXTENSORS

Straighten elbow completely. With palm facing down, grasp the back of the hand and pull wrist down to the point of stretch. Hold for 10-20 seconds.

Release and repeat 5-10 times.

Locations: Worcester – Gold Start Blv. 508-856-9510, 640 Lincoln St. 508-854-2426, Worcester Medical Center 508- 368-3143