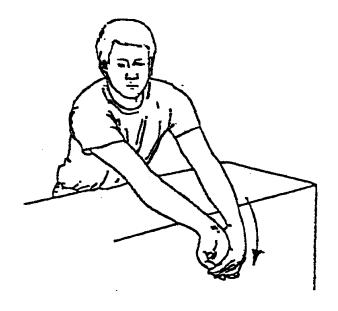

## STRETCH FLEXORS

Straighten elbow completely. With palm facing up, grasp the middle of the hand and thumb. Pull wrist down to the point of stretch. Hold for 10-20 seconds.

Release and repeat 5-10 times.